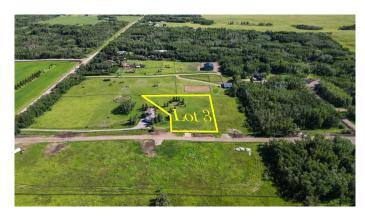

## \$585,000

0 Bedroom, 0.00 Bathroom, Land on 2.00 Acres

Glendale Meadows, Rural Rocky View County, Alberta

Welcome to ELKSTONE ESTATES (Lot #3) in the picturesque Bearspaw area. This is your chance to embrace peaceful country living while staying conveniently close to city amenities. Situated on a quiet cul-de-sac, this 2-acre lot offers a tranquil setting with open spaces, a paved road, and underground services right to the property line (including Power, Gas, and Rocky View Water Co-op). You're free to build your custom home with the builder of your choice. Thoughtfully crafted Architectural Guidelines help maintain the integrity and long-term value of the community. Come check out the property and see for yourself what makes this new Bearspaw development so special. Bonus for builders: 4 lots currently available in this desirable rural location.