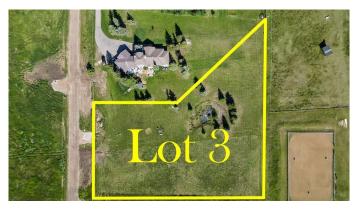

## \$585,000

0 Bedroom, 0.00 Bathroom, Land on 2.00 Acres

Glendale Meadows, Rural Rocky View County, Alberta

Welcome to ELKSTONE ESTATES (Lot #3) in the picturesque Bearspaw area. This is your chance to embrace peaceful country living while staying conveniently close to city amenities. Situated on a quiet cul-de-sac, this 2-acre lot offers a tranquil setting with open spaces, a paved road, and underground services right to the property line (including Power, Gas, and Rocky View Water Co-op). You're free to build your custom home with the builder of your choice. Thoughtfully crafted Architectural Guidelines help maintain the integrity and long-term value of the community. Come check out the property and see for yourself what makes this new Bearspaw development so special. Bonus for builders: 4 lots currently available in this desirable rural location.