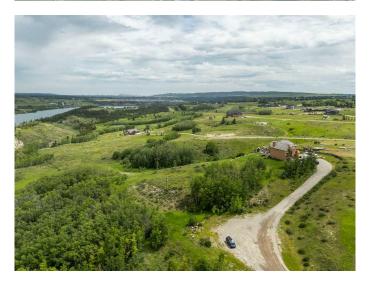

## \$899,900

0 Bedroom, 0.00 Bathroom, Land on 7.07 Acres

NONE, Rural Rocky View County, Alberta

An exceptional opportunity to secure a prestigious parcel of land in the heart of Springbank. Located just minutes west of Calgary, this expansive property offers the perfect canvas to build your dream estate in one of Alberta's most desirable rural communities. With a serene country setting, this site offers breathtaking views, gently rolling terrain, and excellent accessibility to city amenities, top-tier schools, and recreational facilities.

Whether you envision a private country residence, equestrian setup, or future investment potential, this property delivers on all fronts. Enjoy the peace and privacy of acreage living with no compromise on convenience.

Opportunities like this are becoming increasingly rare â€" don't miss your chance to own a piece of Springbank's most coveted landscape including water service to the North Springbank Water Coop.