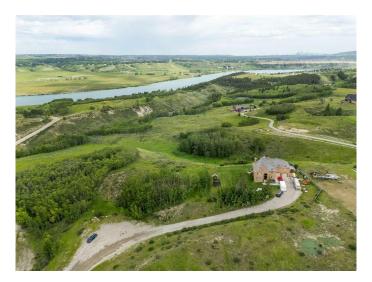

## \$899,900

0 Bedroom, 0.00 Bathroom, Land on 7.07 Acres

NONE, Rural Rocky View County, Alberta

An exceptional opportunity to secure a prestigious parcel of land in the heart of Springbank. Located just minutes west of Calgary, this expansive property offers the perfect canvas to build your dream estate in one of Alberta's most desirable rural communities. With a serene country setting, this site offers breathtaking views, gently rolling terrain, and excellent accessibility to city amenities, top-tier schools, and recreational facilities.

Whether you envision a private country residence, equestrian setup, or future investment potential, this property delivers on all fronts. Enjoy the peace and privacy of acreage living with no compromise on convenience.

Opportunities like this are becoming increasingly rare â€" don't miss your chance to own a piece of Springbank's most coveted landscape including water service to the North Springbank Water Coop.