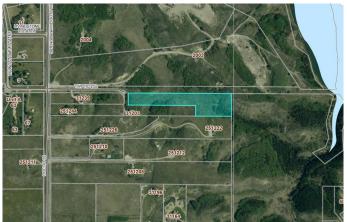

### **Essential Information**

MLS® # A2240537 Price \$899,900

Bathrooms 0.00
Acres 7.07
Type Land

Sub-Type Residential Land

Status Active

## **Community Information**

Address Township Road 252

Subdivision NONE

City Rural Rocky View County

County Rocky View County

Province Alberta

Postal Code T3Z 0S0