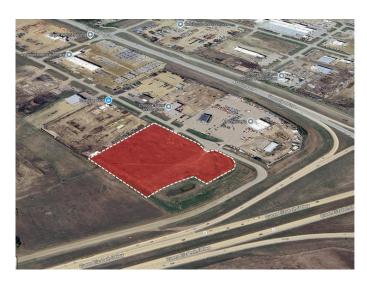

#### \$2,731,700

0 Bedroom, 0.00 Bathroom, Land on 9.26 Acres

Aspelund Industrial Park, Rural Lacombe County, Alberta

This 9.26 acre lot, located in Aspelund Industrial Park, is available for sale and priced at \$295,000.00 per acre. The lot is graded, compacted and fully serviced including gas, electricity, and internet. Located just minutes away from the Town of Blackfalds and the City of Red Deer, this location offers direct exposure to Highway 2 with quick access to Highway 2 southbound. Neighbouring businesses in the Industrial Park include Pidherney's, Craig Manufacturing, and Eagle Well Servicing.

## **Community Information**

Address 72, 27323 Township Road 394

Subdivision Aspelund Industrial Park
City Rural Lacombe County

County Lacombe County

Province Alberta
Postal Code T0M 0J0