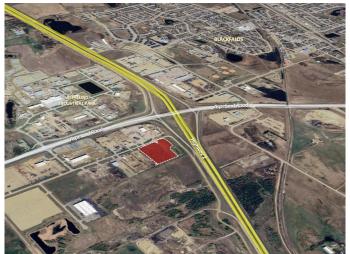

#### \$2,731,700

0 Bedroom, 0.00 Bathroom, Land on 9.26 Acres

Aspelund Industrial Park, Rural Lacombe County, Alberta

This 9.26 acre lot, located in Aspelund Industrial Park, is available for sale and priced at \$295,000.00 per acre. The lot is graded, compacted and fully serviced including gas, electricity, and internet. Located just minutes away from the Town of Blackfalds and the City of Red Deer, this location offers direct exposure to Highway 2 with quick access to Highway 2 southbound. Neighbouring businesses in the Industrial Park include Pidherney's, Craig Manufacturing, and Eagle Well Servicing.

## **Community Information**

Address 72, 27323 Township Road 394

Subdivision Aspelund Industrial Park
City Rural Lacombe County

County Lacombe County

Province Alberta
Postal Code T0M 0J0