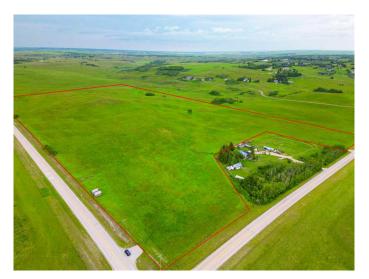

# \$2,500,000 - Glendale Road, Rural Rocky View County

MLS® #A2241801

\$2,500,000

0 Bedroom, 0.00 Bathroom, Land on 74.70 Acres

NONE, Rural Rocky View County, Alberta

This is your rare chance to fast-track your next development in a highly sought-after location at Glendale Road & Township Road 262. Forget the initial hurdles; this offering presents seven potential distinct 10-acre parcels,. Each of the 7 parcel boasts captivating views and is equipped with individual drilled wells, setting the stage for immediate progress.

Concept plan is approved, providing a clear roadmap for the current vision. For those seeking even greater potential, the opportunity exists to apply for increased density, mirroring the successful development immediately to the east. Or, build your castle and retain the further lots for future generations.

Location is paramount, and this property delivers. Enjoy easy access to both Calgary and Cochrane, ensuring seamless connectivity on priority snow roads.

Beyond raw land; this parcel presents a turn-key development opportunity. A detailed Concept Plan PDF is available for review. Call today to explore the possibilities.