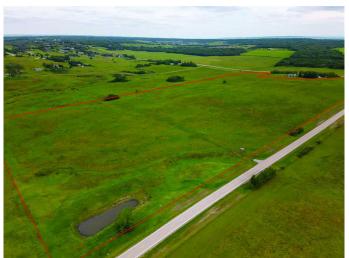

# \$2,500,000 - Glendale Road, Rural Rocky View County

MLS® #A2241801

\$2,500,000

0 Bedroom, 0.00 Bathroom, Land on 74.70 Acres

NONE, Rural Rocky View County, Alberta

This is your rare chance to fast-track your next development in a highly sought-after location at Glendale Road & Township Road 262. Forget the initial hurdles; this offering presents seven potential distinct 10-acre parcels,. Each of the 7 parcel boasts captivating views and is equipped with individual drilled wells, setting the stage for immediate progress.

Location is paramount, and this property delivers. Enjoy easy access to both Calgary and Cochrane, ensuring seamless connectivity on priority snow roads.

Beyond raw land; this parcel presents a turn-key development opportunity. A detailed Concept Plan PDF is available for review. Call today to explore the possibilities.