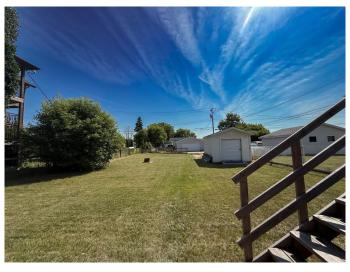

## \$189,900

2 Bedroom, 2.00 Bathroom, 746 sqft Residential on 0.17 Acres

NONE, Whitecourt, Alberta

Say hello to a great little investment on 47 street! This cute 2 bedroom bungalow is sitting on a 7500 sq ft lot, offering an exceptional back yard space! The home has seen extensive exterior renovations over the years as you can see, siding, shingles, some windows, fascia. Zoning is high density residential here, which provides the opportunity to change its current use if a developer or investor was looking to utilize the large lot differently. A great price under \$200,000 with great opportunity!