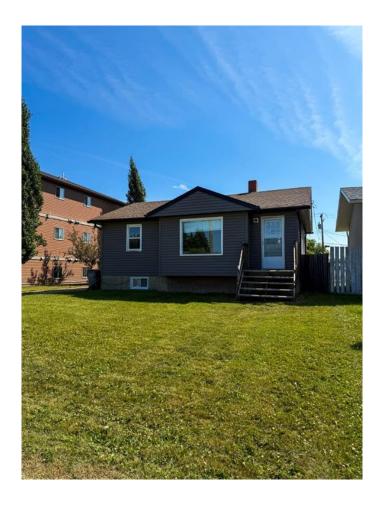

## \$189,900

2 Bedroom, 2.00 Bathroom, 746 sqft Residential on 0.17 Acres

NONE, Whitecourt, Alberta

Say hello to a great little investment on 47 street! This cute 2 bedroom bungalow is sitting on a 7500 sq ft lot, offering an exceptional back yard space! The home has seen extensive exterior renovations over the years as you can see, siding, shingles, some windows, fascia. Zoning is high density residential here, which provides the opportunity to change its current use if a developer or investor was looking to utilize the large lot differently. A great price under \$200,000 with great opportunity!