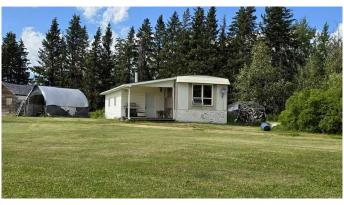

## \$93,000

4 Bedroom, 1.00 Bathroom, 1,288 sqft Residential on 3.29 Acres

NONE, Athabasca, Alberta

Peaceful Country Living Just Minutes from Athabasca â€" 3.29 Acres. 654038 Range Road 230 â€" a country retreat on 3.29 acres, offering space, privacy, and the comfort of rural living just minutes from the amenities of Athabasca. This 4-bedroom home features a cozy mobile with an addition, providing ample living space for families, hobbyists, or those seeking a quieter lifestyle. The 4-piece bathroom is functional and bright, while the spacious porch includes a charming wood-burning stove â€" perfect for staying warm on cold winter days. Surrounded by mature trees, the semi-private yard offers a peaceful setting with plenty of room to garden, entertain, or simply enjoy the stunning prairie sunsets. Additional features include a shed and a 10'x12' tarped shelter, giving you plenty of storage for tools, toys, or seasonal gear. Whether you're looking for a full-time residence or a weekend getaway, this property gives you a great foundation to make it your own.

#### **Essential Information**

MLS® # A2242083 Price \$93,000

Bedrooms 4

Bathrooms 1.00

Full Baths 1

Square Footage 1,288
Acres 3.29
Year Built 1976

Type Residential Sub-Type Detached

Style Acreage with Residence, Single Wide Mobile Home