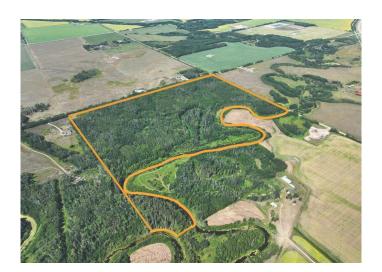

#### \$285,000

0 Bedroom, 0.00 Bathroom, Land on 110.00 Acres

NONE, Rural Grande Prairie No. 1, County of, Alberta

Fantastic opportunity to own a recreational or development property just 1 km off pavement and Highway 43. The Eastern portion of the land borders the Beaverlodge river, offering scenic views and a serene natural setting. A riser is located on-site, generating annual revenue of \$1,250.00. \*\*\*This property is for purchase by online Auction only on August 20th, 2025; bidding is open from 10 am to 12:00 pm (noon). Buyers must pre-register to bid. Bidders must read and accept Auction Terms and Conditions. The listing price is an estimation of value. Starting bid will be \$285,000.00 with increments of \$5000.00. The closing/possession date is September 24th, 2025.\*\*\* Call a Realtor for more information.