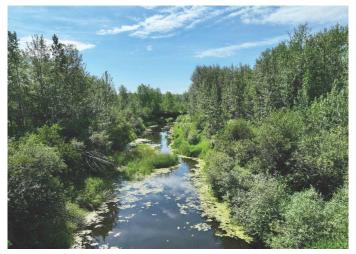

#### \$285,000

0 Bedroom, 0.00 Bathroom, Land on 110.00 Acres

NONE, Rural Grande Prairie No. 1, County of, Alberta

Fantastic opportunity to own a recreational or development property just 1 km off pavement and Highway 43. The Eastern portion of the land borders the Beaverlodge river, offering scenic views and a serene natural setting. A riser is located on-site, generating annual revenue of \$1,250.00. \*\*\*This property is for purchase by online Auction only on August 20th, 2025; bidding is open from 10 am to 12:00 pm (noon). Buyers must pre-register to bid. Bidders must read and accept Auction Terms and Conditions. The listing price is an estimation of value. Starting bid will be \$285,000.00 with increments of \$5000.00. The closing/possession date is September 24th, 2025.\*\*\* Call a Realtor for more information.