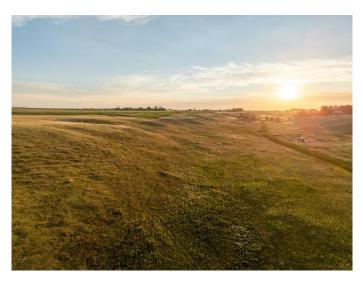

#### \$275,000

0 Bedroom, 0.00 Bathroom, Land on 4.97 Acres

NONE, Rural Cypress County, Alberta

Dream Acreage Opportunity – 4.97 Acres with Stunning Views Buy now and start planning your dream home! This incredible 4.97-acre VIEW lot offers the rare combination of rural serenity and only 15 mins away from city convenience. With paved road access right to the property line, with utilities including electricity, gas, and domestic water through Westside Water Co-op, everything is ready to go.

What sets this property apart? It comes with SMRID irrigation rights which happens to be double the water allocation compared to neighboring lots. The gently sloping terrain is ideal for a future walk-out basement overlooking the coulee and taking in breathtaking summer sunsets. Thereâ€<sup>TM</sup>s also plenty of dirt onsite to level the top portion of the lot when youâ€<sup>TM</sup>re ready to build.

Down below, the natural water runoff area is perfect for creating your own lush garden, firepit retreat, or additional outdoor living spaceâ€"customize it to suit your lifestyle. Whether you're dreaming of the quiet country life or just want to build close to the city, this property fits the bill.