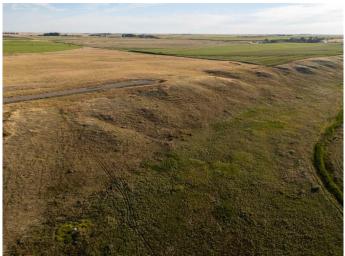

#### \$275,000

0 Bedroom, 0.00 Bathroom, Land on 4.97 Acres

NONE, Rural Cypress County, Alberta

Dream Acreage Opportunity – 4.97 Acres with Stunning Views Buy now and start planning your dream home! This incredible 4.97-acre VIEW lot offers the rare combination of rural serenity and only 15 mins away from city convenience. With paved road access right to the property line, with utilities including electricity, gas, and domestic water through Westside Water Co-op, everything is ready to go.

What sets this property apart? It comes with SMRID irrigation rights which happens to be double the water allocation compared to neighboring lots. The gently sloping terrain is ideal for a future walk-out basement overlooking the coulee and taking in breathtaking summer sunsets. Thereâ€<sup>TM</sup>s also plenty of dirt onsite to level the top portion of the lot when youâ€<sup>TM</sup>re ready to build.

Down below, the natural water runoff area is perfect for creating your own lush garden, firepit retreat, or additional outdoor living spaceâ€"customize it to suit your lifestyle. Whether you're dreaming of the quiet country life or just want to build close to the city, this property fits the bill.