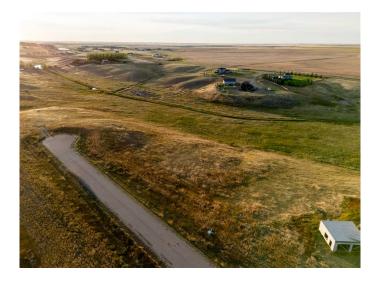

#### \$275,000

0 Bedroom, 0.00 Bathroom, Land on 4.97 Acres

NONE, Rural Cypress County, Alberta

Dream Acreage Opportunity – 4.97 Acres with Stunning Views Buy now and start planning your dream home! This incredible 4.97-acre VIEW lot offers the rare combination of rural serenity and only 15 mins away from city convenience. With paved road access right to the property line, with utilities including electricity, gas, and domestic water through Westside Water Co-op, everything is ready to go.

Not many open lots like this available —restrictive covenants are in place to protect

your investment and preserve building standards. Properties like this don't come up oftenâ€"book your showing today and take the first step toward building your dream!