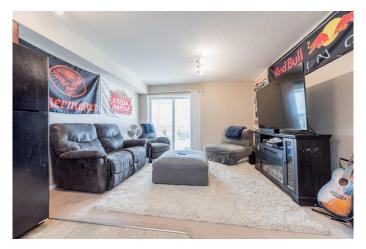

### \$165,000

2 Bedroom, 1.00 Bathroom, 684 sqft Residential on 0.00 Acres

Westgate., Grande Prairie, Alberta

Axxess 2 bedroom, 1 bathroom unit in need of a new Owner. Purchase as a revenue property or buy to get into home ownership at an affordable price point or purchase to downsize and enjoy a simpler life. Top floor, desirable south facing unit. In suite laundry and balcony with gas line. All utilities all covered in the condo fee. Located close to shopping, the hospital, and NWP.

#### Interior

Interior Features See Remarks

Appliances Dishwasher, Electric Stove, Refrigerator

Heating Boiler, Hot Water, Natural Gas

Cooling None