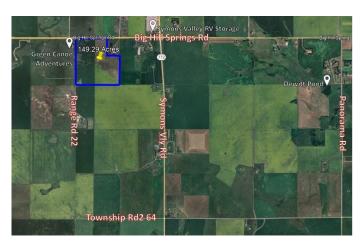

### \$2,999,000

0 Bedroom, 0.00 Bathroom, Land on 149.29 Acres

NONE, Rural Rocky View County, Alberta

150 acres+/- rolling land with a seasonal pond, north boundary fronts onto Big Hill Springs Rd and between Range Road 21 and 22. Prime location with both country quiet and city convenient. Great investment opportunity as development is happening right now-within the City of Airdrie- Big Hill Springs Road-(West side). Located just 10 km west of Airdrie-Cross Iron Mills, Balzac and COSTCO are just minutes away.