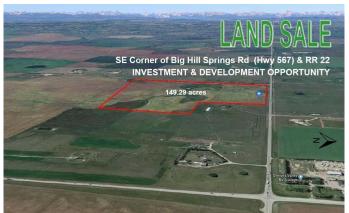

### \$2,999,000

0 Bedroom, 0.00 Bathroom, Land on 149.29 Acres

NONE, Rural Rocky View County, Alberta

150 acres+/- rolling land with a seasonal pond, north boundary fronts onto Big Hill Springs Rd and between Range Road 21 and 22. Prime location with both country quiet and city convenient. Great investment opportunity as development is happening right now-within the City of Airdrie- Big Hill Springs Road-(West side). Located just 10 km west of Airdrie-Cross Iron Mills, Balzac and COSTCO are just minutes away.