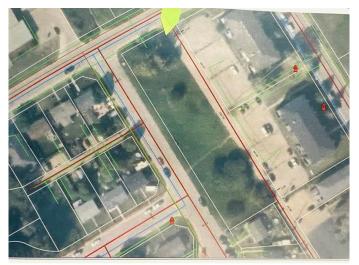

The property is level and clear, with only a few mature trees that could be incorporated into your landscaping plans. It's bordered by a sidewalk on one side, a back alley, and offers convenient access to utilities at the property line, making it easy to prepare for construction.

Back-alley access provides additional parking options, while the surrounding area features a mix of residential apartments, single-family homes, and commercial properties. Lac La Biche is a growing community with a rich offering of services, recreational opportunities, and new developmentsâ€"including franchise businesses and enhanced amenities on the horizon.

### **Community Information**

Address 9825 99 Avenue

Subdivision Lac La Biche
City Lac La Biche

County Lac La Biche County

Province Alberta
Postal Code T0A 2C0