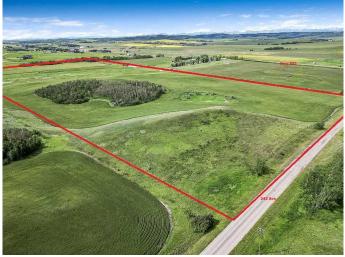

#### \$2,750,000

0 Bedroom, 0.00 Bathroom, Land on 80.00 Acres

NONE, Rural Foothills County, Alberta

\*\*STUNNING 80 ACRES of LAND with MOUNTAIN and CITY VIEWS and within MINUTES OF CALGARY\*\* Great INVESTMENT PROPERTY for future development to hold or BUILD your DREAM HOME! Potential for redevelopment may be possible with approval from MD of Foothills. Land runs north to south with paved roads on either end making it easy to access all of the land. Excellent schools close by and minutes to all the shopping in Legacy. Parcels of this size with both city and mountain views and with the proximity to Calgary, rarely come up. Come and view to appreciate it!