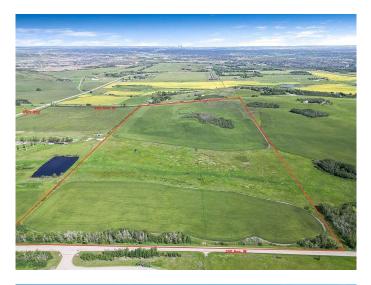

#### \$2,750,000

0 Bedroom, 0.00 Bathroom, Land on 80.00 Acres

NONE, Rural Foothills County, Alberta

\*\*STUNNING 80 ACRES of LAND with MOUNTAIN and CITY VIEWS and within MINUTES OF CALGARY\*\* Great INVESTMENT PROPERTY for future development to hold or BUILD your DREAM HOME! Potential for redevelopment may be possible with approval from MD of Foothills. Land runs north to south with paved roads on either end making it easy to access all of the land. Excellent schools close by and minutes to all the shopping in Legacy. Parcels of this size with both city and mountain views and with the proximity to Calgary, rarely come up. Come and view to appreciate it!