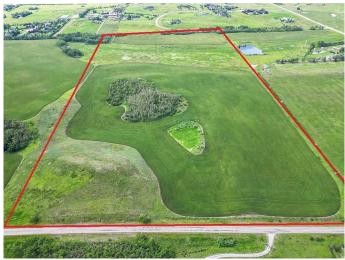

#### \$2,750,000

0 Bedroom, 0.00 Bathroom, Land on 80.00 Acres

NONE, Rural Foothills County, Alberta

\*\*STUNNING 80 ACRES of LAND with MOUNTAIN and CITY VIEWS and within MINUTES OF CALGARY\*\* Great INVESTMENT PROPERTY for future development to hold or BUILD your DREAM HOME! Potential for redevelopment may be possible with approval from MD of Foothills. Land runs north to south with paved roads on either end making it easy to access all of the land. Excellent schools close by and minutes to all the shopping in Legacy. Parcels of this size with both city and mountain views and with the proximity to Calgary, rarely come up. Come and view to appreciate it!