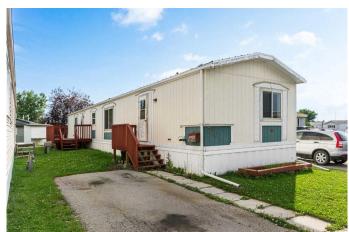

## \$140,000

3 Bedroom, 2.00 Bathroom, 1,113 sqft Mobile on 0.00 Acres

Abbeydale, Calgary, Alberta

Welcome to Chateau Estates Mobile Home Park, one of the most desirable and affordable parks in Calgary! This spacious and family-friendly 3-bedroom, 2-bath home offers over 1,100 sqft of living space and is perfect for anyone looking to put in a little work and make it their own. Inside, you'll find a bright and open layout with vaulted ceilings and a skylight that fills the space with natural light. The living room flows seamlessly into the kitchen and dining area, making it perfect for everyday living or entertaining. The primary bedroom is privately located at the back of the home and features a walk-in closet, a 4-piece ensuite with a soaker tub, while the two additional bedrooms and second full bathroom are positioned at the front, offering a smart and functional layout for families, roommates, or guests. Outside, enjoy a quiet southwest-facing backyard, a good size deck for barbecuing, and two storage sheds. One 10' x 12' and another 5' x 8', plus slide-out utility drawers under the deck for extra storage and functionality. While the home could benefit from some cosmetic updates, it presents a fantastic opportunity to build equity and truly make the space your own. The monthly lease fee is only \$620, and includes water, sewer, garbage pick-up, snow removal, and common area maintenance, plus full access to the community's exceptional amenities. Residents can enjoy the clubhouse, which features a party room, recreation room, gym, hot tub, and sauna, along with a pool table and