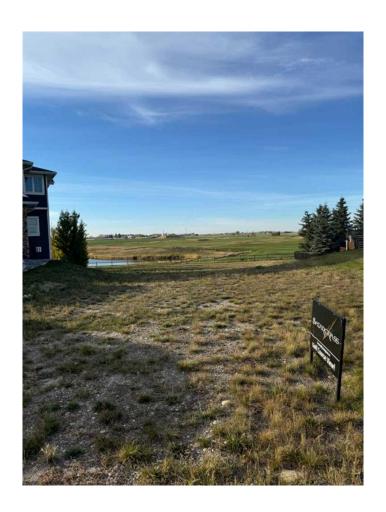

## \$150,000

0 Bedroom, 0.00 Bathroom, Land on 0.23 Acres

NONE, Carseland, Alberta

BYOB...BRING YOUR OWN BUILDER!

Create the home you've been dreaming of on this pie-shaped lot backing the 5th tee box of Speargrass Golf Course. This peaceful golf community in Wheatland County offers more than just stunning views—it's a lifestyle. Enjoy quiet streets, scenic walking paths, a brand-new playground, dog park, and even a space to park your RV. Residents receive discounted golf memberships, and on clear days, you'II catch mountain views just up the hill from the beautiful Bow River. Escape the city and come home to something extraordinary. Your dream home is only 30 minutes to the city limits.