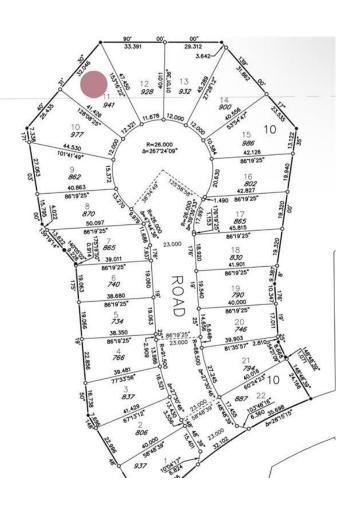

## \$150,000

0 Bedroom, 0.00 Bathroom, Land on 0.23 Acres

NONE, Carseland, Alberta

BYOB...BRING YOUR OWN BUILDER!

Create the home you've been dreaming of on this pie-shaped lot backing the 5th tee box of Speargrass Golf Course. This peaceful golf community in Wheatland County offers more than just stunning views—it's a lifestyle. Enjoy quiet streets, scenic walking paths, a brand-new playground, dog park, and even a space to park your RV. Residents receive discounted golf memberships, and on clear days, you'II catch mountain views just up the hill from the beautiful Bow River. Escape the city and come home to something extraordinary. Your dream home is only 30 minutes to the city limits.

**Exterior** 

Lot Description Pie Shaped Lot, Near Golf Co

**School Information** 

District Golden Hills School Division

**Additional Information** 

Date Listed July 28th, 2025

Days on Market 48

Zoning 450