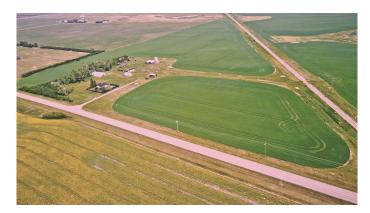

### \$1,900,000

0 Bedroom, 0.00 Bathroom, Land on 19.99 Acres

NONE, Rural Rocky View County, Alberta

Exception location for this mid-sized parcel. CENTRAL TO EXISTING INFRASTRUCTURE, HIGHWAYS, and FUTURE GROWTH. It is adjacent to Chestermere High School - Less than 1km east of Chestermere - 1.7km south of Trans-Canada Highway - 6.5km east of Calgary - and 12.5km west of the future De Havilland airport and manufacturing site. ACCESS to this land is DIRECTLY FROM HIGHWAY 791. There are 19.99 ACRES of mostly farmed land. Bush is along the north boundary and a rail line along the southeast. There is a Quonset, a former farmhouse, and smaller outbuildings that are not maintained or suitable for use. Interior photos are available. The seller discloses buildings are not safe to access. Property improvements and goods are sold as-is, where-is with the land.