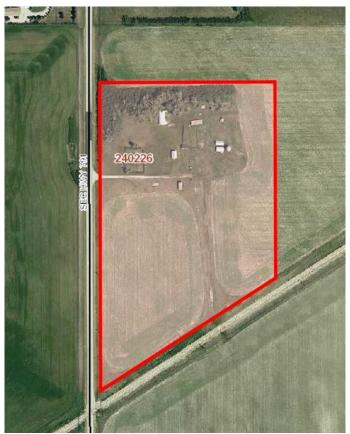

### \$1,900,000

0 Bedroom, 0.00 Bathroom, Land on 19.99 Acres

NONE, Rural Rocky View County, Alberta

Exception location for this mid-sized parcel. CENTRAL TO EXISTING INFRASTRUCTURE, HIGHWAYS, and FUTURE GROWTH. It is adjacent to Chestermere High School - Less than 1km east of Chestermere - 1.7km south of Trans-Canada Highway - 6.5km east of Calgary - and 12.5km west of the future De Havilland airport and manufacturing site. ACCESS to this land is DIRECTLY FROM HIGHWAY 791. There are 19.99 ACRES of mostly farmed land. Bush is along the north boundary and a rail line along the southeast. There is a Quonset, a former farmhouse, and smaller outbuildings that are not maintained or suitable for use. Interior photos are available. The seller discloses buildings are not safe to access. Property improvements and goods are sold as-is, where-is with the land.

#### **Community Information**

| Address                | 240226 Range Road 280                                             |  |
|------------------------|-------------------------------------------------------------------|--|
| Subdivision            | NONE                                                              |  |
| City                   | Rural Rocky View County                                           |  |
| County                 | Rocky View County                                                 |  |
| Province               | Alberta                                                           |  |
| Postal Code            | T1X 2L4                                                           |  |
| Amenities              |                                                                   |  |
| Utilities              | Electricity Available, Natural Gas Available, Phone Available     |  |
| Exterior               |                                                                   |  |
| Lot Description        | Cleared, Few Trees, Gentle Sloping, Views, Farm, Near Golf Course |  |
| Additional Information |                                                                   |  |
| Date Listed            | July 27th, 2025                                                   |  |
| Days on Market         | 49                                                                |  |
| Zoning                 | A-SML                                                             |  |