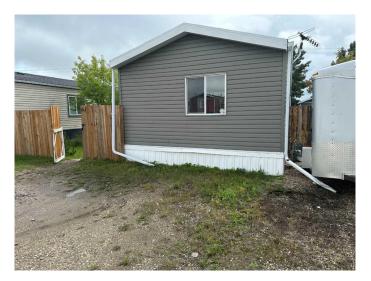

# \$164,900

2 Bedroom, 2.00 Bathroom, 960 sqft Mobile on 0.00 Acres

NONE, Carstairs, Alberta

It doesn't get much more affordable then this mobile home located in the Carstairs Mobile Park on a quiet, no exit street in the park. This 2 bedroom, 2 bathroom home may be just exactly what you've been looking for, so don't let it pass you by. The bedrooms are conveniently placed on either end of the home so that the open floor plan, which is home to the kitchen/eating area and living room, will be great for entertaining and visiting with family and friends. There is plenty of room in the fenced side yard for your children to safely play with their friends. Give this home some serious consideration as it is a great way to get started into the Real Estate market.