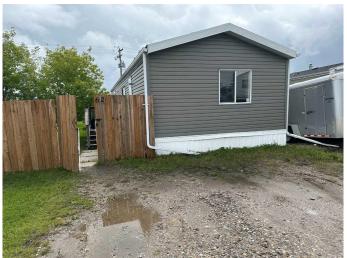

# \$164,900

2 Bedroom, 2.00 Bathroom, 960 sqft Mobile on 0.00 Acres

NONE, Carstairs, Alberta

It doesn't get much more affordable then this mobile home located in the Carstairs Mobile Park on a quiet, no exit street in the park. This 2 bedroom, 2 bathroom home may be just exactly what you've been looking for, so don't let it pass you by. The bedrooms are conveniently placed on either end of the home so that the open floor plan, which is home to the kitchen/eating area and living room, will be great for entertaining and visiting with family and friends. There is plenty of room in the fenced side yard for your children to safely play with their friends. Give this home some serious consideration as it is a great way to get started into the Real Estate market.