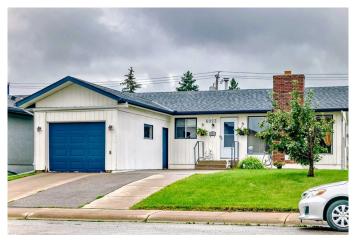

## \$579,000

4 Bedroom, 3.00 Bathroom, 1,120 sqft Residential on 0.13 Acres

Marlborough Park, Calgary, Alberta

\*\*\*\*OPEN HOUSE SUNDAY SEPT 14 2025 1-3 PM \*\*\*\* Welcome to this beautiful, very well maintained home in Marlborough Park. One of Calgary's well established communities that families have been enjoying for many years. It offers excellent friendly spaces and amenities. This charming and clean home offers 3 bedrooms, 1 full and 2 - 2 piece bathrooms and a single attached garage, in a very quiet location. A Large lot with almost 55 ft wide frontage and 105 ft length offering a wide driveway and side and back space. Enough space to park 3 cars + on the driveway + the single attached garage. As you enter, the foyer welcomes you into the main floor with beautiful shiny hardwood flooring. A large living room with a cozy wood burning fireplace with a gas lighter, A formal, spacious dining room that can accommodate a big family size dinner. Very functional kitchen with a a breakfast nook, lots of cabinets. The large primary bedroom has a 2 piece ensuite. Two more bedrooms and a 4 piece bathroom on this floor. The lower level is fully finished and can be accessed separately from the back door. Here you will find a lot of space. There is - very large Rec room, a bedroom, 1/2 Bath, Laundry and lots of storage space. You will really appreciate the very clean and big Fenced backyard. The front yard has a lot of charming curb appeal and a stunning Apple tree. Close to Parks, Schools, Major Shopping and Bus routes many amenities and Major routes. This home has a lot to offer. You will