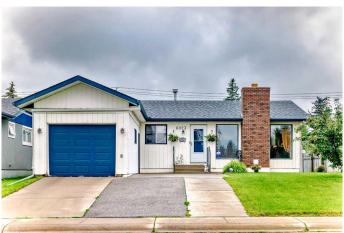

## \$579,000

4 Bedroom, 3.00 Bathroom, 1,120 sqft Residential on 0.13 Acres

Marlborough Park, Calgary, Alberta

\*\*\*\*OPEN HOUSE SUNDAY SEPT 14 2025 1-3 PM \*\*\*\* Welcome to this beautiful, very well maintained home in Marlborough Park. One of Calgary's well established communities that families have been enjoying for many years. It offers excellent friendly spaces and amenities. This charming and clean home offers 3 bedrooms, 1 full and 2 - 2 piece bathrooms and a single attached garage, in a very quiet location. A Large lot with almost 55 ft wide frontage and 105 ft length offering a wide driveway and side and back space. Enough space to park 3 cars + on the driveway + the single attached garage. As you enter, the foyer welcomes you into the main floor with beautiful shiny hardwood flooring. A large living room with a cozy wood burning fireplace with a gas lighter, A formal, spacious dining room that can accommodate a big family size dinner. Very functional kitchen with a a breakfast nook, lots of cabinets. The large primary bedroom has a 2 piece ensuite. Two more bedrooms and a 4 piece bathroom on this floor. The lower level is fully finished and can be accessed separately from the back door. Here you will find a lot of space. There is - very large Rec room, a bedroom, 1/2 Bath, Laundry and lots of storage space. You will really appreciate the very clean and big Fenced backyard. The front yard has a lot of charming curb appeal and a stunning Apple tree. Close to Parks, Schools, Major Shopping and Bus routes many amenities and Major routes. This home has a lot to offer. You will