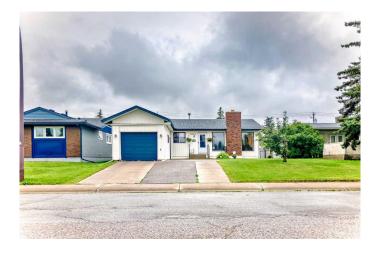

## \$579,000

4 Bedroom, 3.00 Bathroom, 1,120 sqft Residential on 0.13 Acres

Marlborough Park, Calgary, Alberta

\*\*\*\*OPEN HOUSE SUNDAY SEPT 14 2025 1-3 PM \*\*\*\* Welcome to this beautiful, very well maintained home in Marlborough Park. One of Calgary's well established communities that families have been enjoying for many years. It offers excellent friendly spaces and amenities. This charming and clean home offers 3 bedrooms, 1 full and 2 - 2 piece bathrooms and a single attached garage, in a very quiet location. A Large lot with almost 55 ft wide frontage and 105 ft length offering a wide driveway and side and back space. Enough space to park 3 cars + on the driveway + the single attached garage. As you enter, the foyer welcomes you into the main floor with beautiful shiny hardwood flooring. A large living room with a cozy wood burning fireplace with a gas lighter, A formal, spacious dining room that can accommodate a big family size dinner. Very functional kitchen with a a breakfast nook, lots of cabinets. The large primary bedroom has a 2 piece ensuite. Two more bedrooms and a 4 piece bathroom on this floor. The lower level is fully finished and can be accessed separately from the back door. Here you will find a lot of space. There is - very large Rec room, a bedroom, 1/2 Bath, Laundry and lots of storage space. You will really appreciate the very clean and big Fenced backyard. The front yard has a lot of charming curb appeal and a stunning Apple tree. Close to Parks, Schools, Major Shopping and Bus routes many amenities and Major routes. This home has a lot to offer. You will