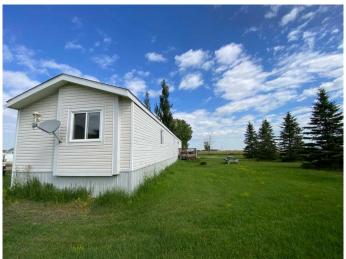

### \$145,000

3 Bedroom, 2.00 Bathroom, 1,276 sqft Mobile on 0.00 Acres

Sagebrush Estates, Rural Newell, County of, Alberta

Affordable homes have been hard to find, until now. This 1998 mobile might be the solution for you. Situated at the end of a quiet street in Sagebrush estates, this three bed room two bath mobile is move in ready, and is just on the outskirts of Brooks. The unique floor plan flows well, with plenty of storage, and two outside decks to relax on. Still in the county but with regional water, public utilities, and just minutes from the amenities of the city. If your looking for a quiet space with affordable taxes and lot fees, schedule a visit soon.