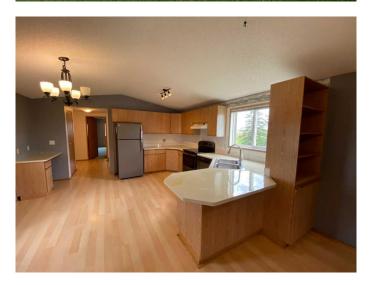

### \$145,000

3 Bedroom, 2.00 Bathroom, 1,276 sqft Mobile on 0.00 Acres

Sagebrush Estates, Rural Newell, County of, Alberta

Affordable homes have been hard to find, until now. This 1998 mobile might be the solution for you. Situated at the end of a quiet street in Sagebrush estates, this three bed room two bath mobile is move in ready, and is just on the outskirts of Brooks. The unique floor plan flows well, with plenty of storage, and two outside decks to relax on. Still in the county but with regional water, public utilities, and just minutes from the amenities of the city. If your looking for a quiet space with affordable taxes and lot fees, schedule a visit soon.

Interior

Interior Features Bookcases, Ceiling Fan(s), Closet Organizers, High Ceilings, Laminate

Counters, Separate Entrance, Soaking Tub, Vinyl Windows

Appliances Dishwasher, Electric Stove, Refrigerator, Washer/Dryer