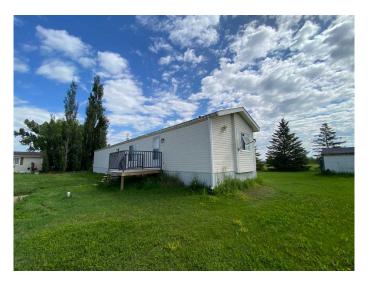

### \$145,000

3 Bedroom, 2.00 Bathroom, 1,276 sqft Mobile on 0.00 Acres

Sagebrush Estates, Rural Newell, County of, Alberta

Affordable homes have been hard to find, until now. This 1998 mobile might be the solution for you. Situated at the end of a quiet street in Sagebrush estates, this three bed room two bath mobile is move in ready, and is just on the outskirts of Brooks. The unique floor plan flows well, with plenty of storage, and two outside decks to relax on. Still in the county but with regional water, public utilities, and just minutes from the amenities of the city. If your looking for a quiet space with affordable taxes and lot fees, schedule a visit soon.