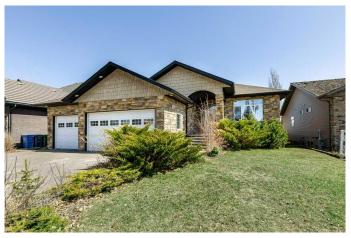

## \$660,000 - 59 Alexander Crescent, Red Deer

MLS® #A2244157

#### \$660,000

4 Bedroom, 3.00 Bathroom, 1,922 sqft Residential on 0.18 Acres

Anders Park East, Red Deer, Alberta

# ONE-OF-A-KIND GRAND FAMILY HOME â€" IMMEDIATE POSSESSION!

Welcome to this stunning, fully finished executive bungalow offering 1,922 sq ft of luxurious main-floor living, complete with a triple attached garage. Located in one of the city's most sought-after neighborhoods, this home is just steps from top-rated schools, shopping, restaurants, the Collicutt Centre, and more! From the moment you enter, the grand foyer draws you into an open-concept layout that impresses with soaring ceilings, exotic hardwood floors, elegant tray ceilings, crown moldings, classic wainscoting, and a cozy double-sided gas fireplace in the sun-drenched living room. A fresh paint palette throughout (including ceilings, except the walls of one smaller bedroom) adds a modern, move-in-ready touch.