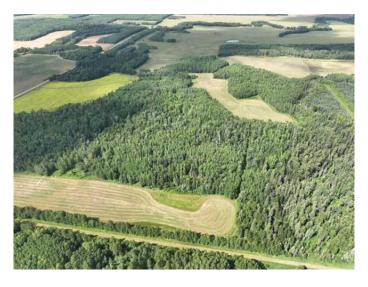

#### \$330,000

0 Bedroom, 0.00 Bathroom, Land on 160.00 Acres

NONE, Rural Athabasca County, Alberta

Rec/Farm quarter SE of Colinton in Athabasca County. Perfect balance of bush and ag land making it the perfect place to get away for the weekend. Grain and hay land is currently rented out. Old barn gives character and a place to focus your development activity. Area is well know for its white tail deer hunting.