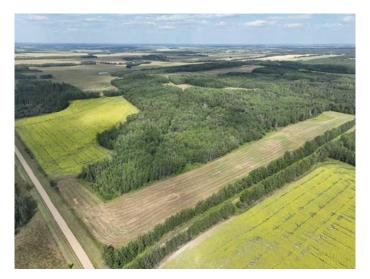

#### \$330,000

0 Bedroom, 0.00 Bathroom, Land on 160.00 Acres

NONE, Rural Athabasca County, Alberta

Rec/Farm quarter SE of Colinton in Athabasca County. Perfect balance of bush and ag land making it the perfect place to get away for the weekend. Grain and hay land is currently rented out. Old barn gives character and a place to focus your development activity. Area is well know for its white tail deer hunting.