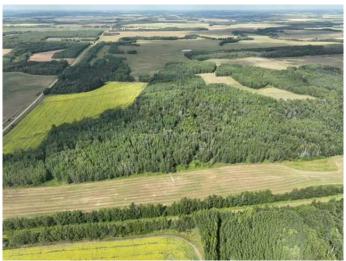

#### \$330,000

0 Bedroom, 0.00 Bathroom, Land on 160.00 Acres

NONE, Rural Athabasca County, Alberta

Rec/Farm quarter SE of Colinton in Athabasca County. Perfect balance of bush and ag land making it the perfect place to get away for the weekend. Grain and hay land is currently rented out. Old barn gives character and a place to focus your development activity. Area is well know for its white tail deer hunting.