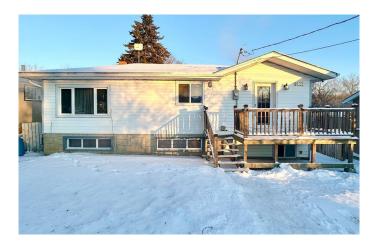

# \$220,000 - 9111 100 St, Lac La Biche

MLS® #A2244310

### \$220,000

3 Bedroom, 2.00 Bathroom, 11,245 sqft Residential on 0.24 Acres

Lac La Biche, Lac La Biche, Alberta

RENOVATED & REDUCED! Discover the potential of this 1972 sq. ft. home. The walls have been freshly painted and trim replaced! The kitchen counters tops are brand new! This property is perfect for people looking for a larger fenced backyard! This home is conveniently located near the college and hospital, making it an ideal spot for students or healthcare professionals. Possession can be immediate! Call to book your showing of this affordable home!

#### **Exterior**

Exterior Features Private Yard, Storage

Lot Description Back Lane, Back Yard, Few Trees, Level, Rectangular Lot

Roof Asphalt Shingle
Construction Composite Siding
Foundation Poured Concrete