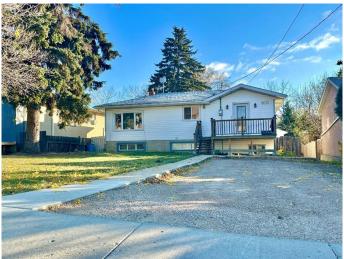

# \$220,000 - 9111 100 St, Lac La Biche

MLS® #A2244310

### \$220,000

3 Bedroom, 2.00 Bathroom, 11,245 sqft Residential on 0.24 Acres

Lac La Biche, Lac La Biche, Alberta

RENOVATED & REDUCED! Discover the potential of this 1972 sq. ft. home. The walls have been freshly painted and trim replaced! The kitchen counters tops are brand new! This property is perfect for people looking for a larger fenced backyard! This home is conveniently located near the college and hospital, making it an ideal spot for students or healthcare professionals. Possession can be immediate! Call to book your showing of this affordable home!

#### **Exterior**

Exterior Features Private Yard, Storage

Lot Description Back Lane, Back Yard, Few Trees, Level, Rectangular Lot

Roof Asphalt Shingle
Construction Composite Siding
Foundation Poured Concrete