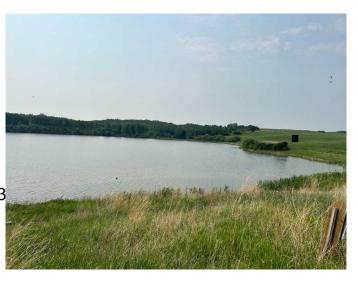

## \$83,500

0 Bedroom, 0.00 Bathroom, Land on 3.76 Acres

NONE, Rural, Saskatchewan

Just south of Hillmond is 3.76 acres of land which would be a great spot for your acreage. With existing fences and corrals, animals would work nicely on this rolling pasture attached to a waterbody to the South. Power has been ran onto the property with a panel box up near the septic tank. There is already a new septic tank and newly well drilled which is housed inside of a powered pump shack. Come enjoy the prairie views and make this one home.