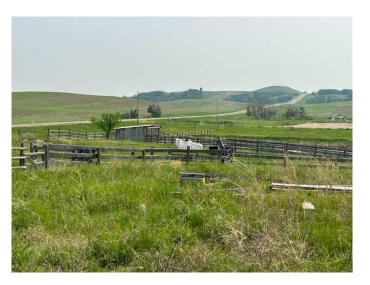

## \$83,500

0 Bedroom, 0.00 Bathroom, Land on 3.76 Acres

NONE, Rural, Saskatchewan

Just south of Hillmond is 3.76 acres of land which would be a great spot for your acreage. With existing fences and corrals, animals would work nicely on this rolling pasture attached to a waterbody to the South. Power has been ran onto the property with a panel box up near the septic tank. There is already a new septic tank and newly well drilled which is housed inside of a powered pump shack. Come enjoy the prairie views and make this one home.