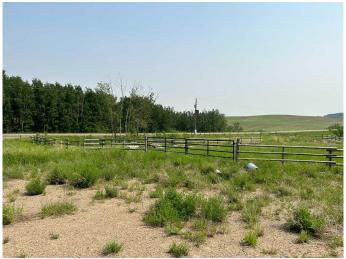

## \$83,500

0 Bedroom, 0.00 Bathroom, Land on 3.76 Acres

NONE, Rural, Saskatchewan

Just south of Hillmond is 3.76 acres of land which would be a great spot for your acreage. With existing fences and corrals, animals would work nicely on this rolling pasture attached to a waterbody to the South. Power has been ran onto the property with a panel box up near the septic tank. There is already a new septic tank and newly well drilled which is housed inside of a powered pump shack. Come enjoy the prairie views and make this one home.