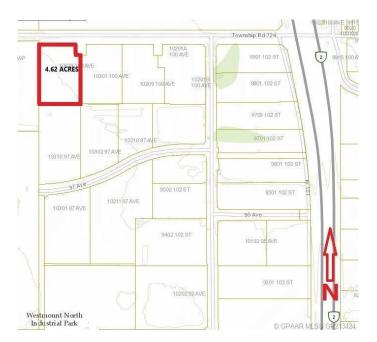

## \$1,108,800

0 Bedroom, 0.00 Bathroom, Land on 4.62 Acres

N/A, Clairmont, Alberta

4.62 ACRE industrial Lot Located on the south side of 100 Ave in Clairmont. Great access and exposure to HWY2 North. Zoned RM-4 - HIGHWAY INDUSTRIAL.

## **Community Information**

Address 10309 100 Avenue

Subdivision N/A

City Clairmont

County Grande Prairie No. 1, County or

Province Alberta
Postal Code T0H 0W0

### **Additional Information**

Date Listed December 18th, 2019

Days on Market 2054 Zoning RM-4