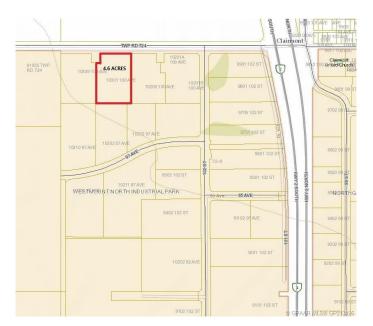

#### \$1,104,000

0 Bedroom, 0.00 Bathroom, Land on 4.60 Acres

N/A, Clairmont, Alberta

4.60 Acre Industrial Lot located on the busy 100 Ave in Clairmont with great exposure to HWY 2 North. Zone RM-4 Highway Commercial.

# **Community Information**

Address 10301 100 Avenue

Subdivision N/A

City Clairmont

County Grande Prairie No. 1, County of

Province Alberta

Postal Code T0H 0W0

#### **Additional Information**

Date Listed December 18th, 2019

Days on Market 1960 Zoning RM-4