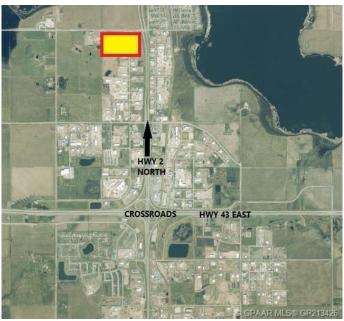

#### \$1,104,000

0 Bedroom, 0.00 Bathroom, Land on 4.60 Acres

N/A, Clairmont, Alberta

4.60 Acre Industrial Lot located on the busy 100 Ave in Clairmont with great exposure to HWY 2 North. Zone RM-4 Highway Commercial.

# **Community Information**

Address 10301 100 Avenue

Subdivision N/A

City Clairmont

County Grande Prairie No. 1, County of

Province Alberta

Postal Code T0H 0W0