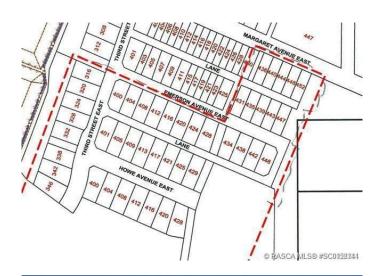

## **Community Information**

| Address     | 400 Howe Avenue E |
|-------------|-------------------|
| Subdivision | N/A               |
| City        | Duchess           |
| County      | Newell, County of |
| Province    | Alberta           |
| Postal Code | T0J 0Z0           |
|             |                   |

## **Additional Information**

| Date Listed    | February 26th, 2019 |
|----------------|---------------------|
| Days on Market | 2393                |
| Zoning         | Residental          |